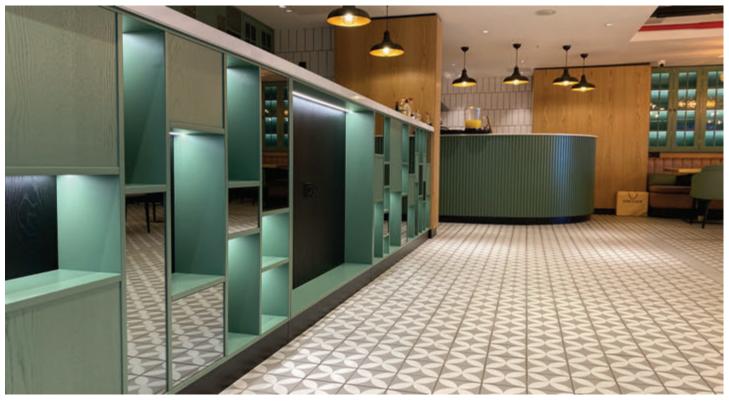

## 121 RESTAURANT PROJECT

Caffe Bene in Beyoğlu, Istanbul, is typically located in a central area of the district, known for its bustling streets, cultural attractions, and vibrant atmosphere.

| Project name<br>Location<br>Year<br>Scope of work | <ul> <li>Cafe Benne</li> <li>Istanbul / Turkey</li> <li>2024</li> <li>Fixed and loose furniture, lighting works, floor, ceiling and wall coverings of the entire restaurant</li> </ul> |  |
|---------------------------------------------------|----------------------------------------------------------------------------------------------------------------------------------------------------------------------------------------|--|
|---------------------------------------------------|----------------------------------------------------------------------------------------------------------------------------------------------------------------------------------------|--|