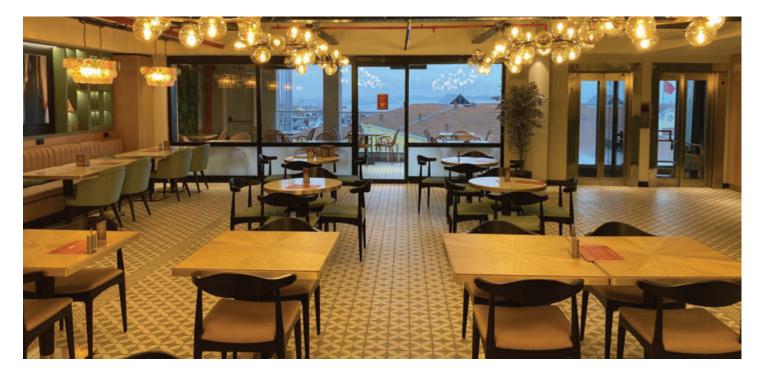

## 121 RESTAURANT PROJECT

Caffe Bene in Beyoğlu, Istanbul, is typically located in a central area of the district, known for its bustling streets, cultural attractions, and vibrant atmosphere.

| Project name<br>Location<br>Year<br>Scope of work | <ul> <li>Cafe Benne</li> <li>Istanbul / Turkey</li> <li>2024</li> <li>Fixed and loose furniture, lighting works, floor, ceiling and wall coverings of the entire restaurant</li> </ul> |  |
|---------------------------------------------------|----------------------------------------------------------------------------------------------------------------------------------------------------------------------------------------|--|
|---------------------------------------------------|----------------------------------------------------------------------------------------------------------------------------------------------------------------------------------------|--|