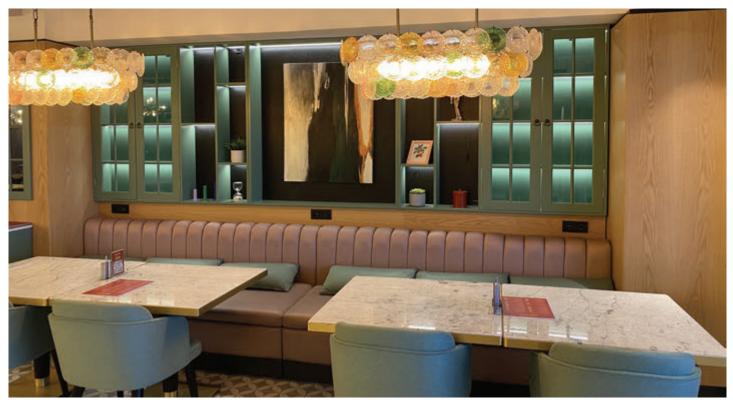

## 121 RESTAURANT PROJECT

Caffe Bene in Beyoğlu, Istanbul, is typically located in a central area of the district, known for its bustling streets, cultural attractions, and vibrant atmosphere.

| Project name<br>Location<br>Year<br>Scope of work | <ul> <li>Cafe Benne</li> <li>Istanbul / Turkey</li> <li>2024</li> <li>Fixed and loose furniture, lighting works, floor, ceiling and wall coverings of the entire restaurant</li> </ul> |  |
|---------------------------------------------------|----------------------------------------------------------------------------------------------------------------------------------------------------------------------------------------|--|
|---------------------------------------------------|----------------------------------------------------------------------------------------------------------------------------------------------------------------------------------------|--|