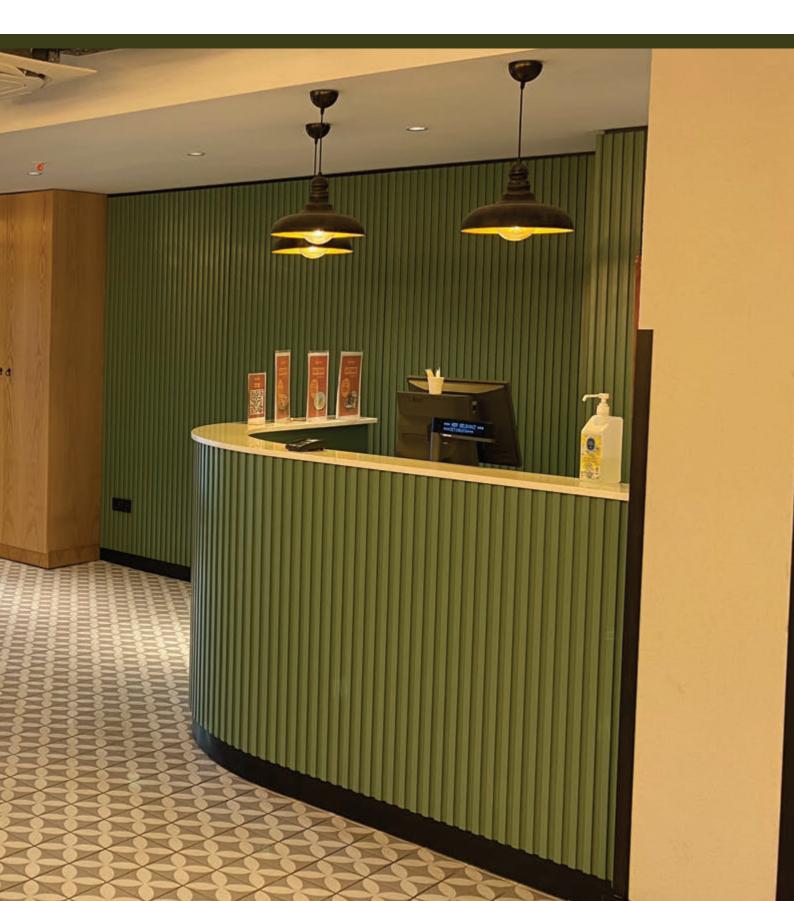

## 121 RESTAURANT PROJECT

Caffe Bene in Beyoğlu, Istanbul, is typically located in a central area of the district, known for its bustling streets, cultural attractions, and vibrant atmosphere.

| Project name<br>Location<br>Year<br>Scope of work | <ul> <li>Cafe Benne</li> <li>Istanbul / Turkey</li> <li>2024</li> <li>Fixed and loose furniture, lighting works, floor, ceiling and wall coverings of the entire restaurant</li> </ul> |  |
|---------------------------------------------------|----------------------------------------------------------------------------------------------------------------------------------------------------------------------------------------|--|
|---------------------------------------------------|----------------------------------------------------------------------------------------------------------------------------------------------------------------------------------------|--|