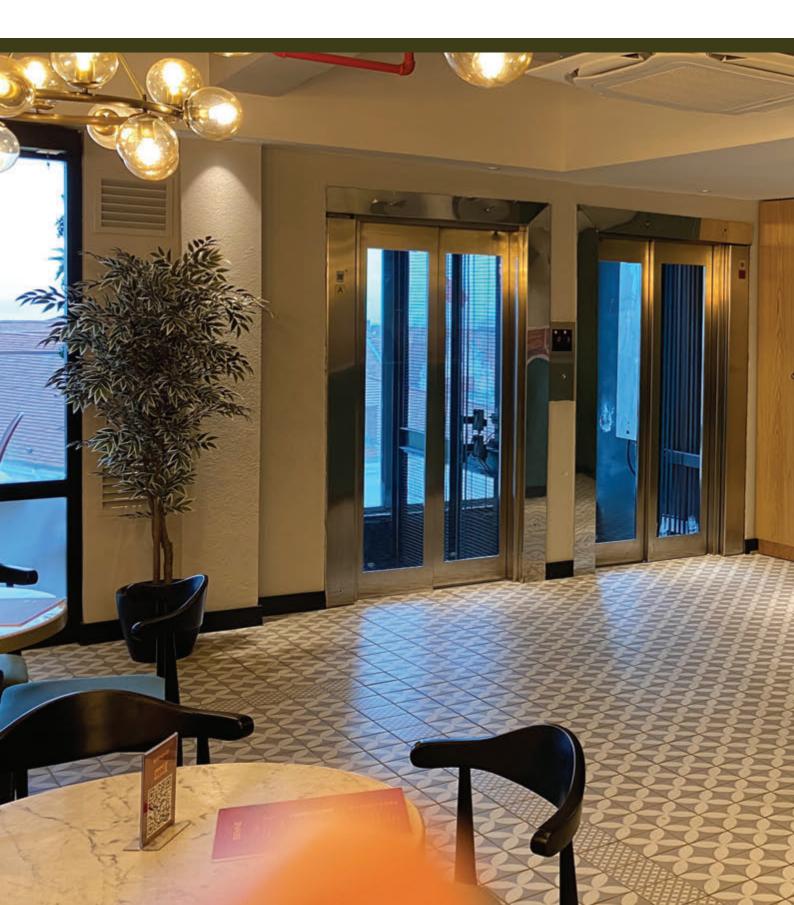

## 121 RESTAURANT PROJECT

Caffe Bene in Beyoğlu, Istanbul, is typically located in a central area of the district, known for its bustling streets, cultural attractions, and vibrant atmosphere.

| Project name<br>Location<br>Year<br>Scope of work | <ul> <li>Cafe Benne</li> <li>Istanbul / Turkey</li> <li>2024</li> <li>Fixed and loose furniture, lighting works, floor, ceiling and wall coverings of the entire restaurant</li> </ul> |  |
|---------------------------------------------------|----------------------------------------------------------------------------------------------------------------------------------------------------------------------------------------|--|
|---------------------------------------------------|----------------------------------------------------------------------------------------------------------------------------------------------------------------------------------------|--|