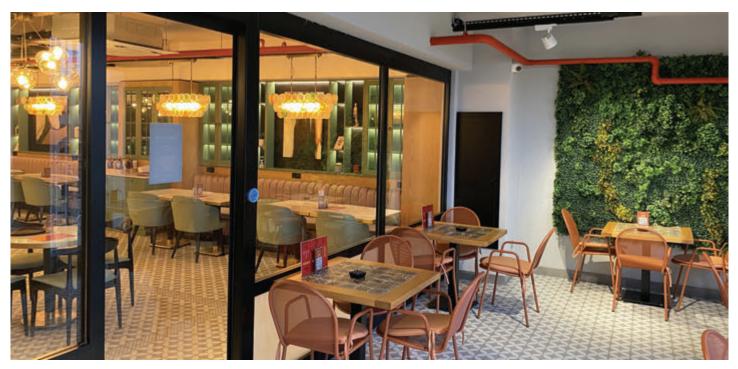

## 121 RESTAURANT PROJECT

Caffe Bene in Beyoğlu, Istanbul, is typically located in a central area of the district, known for its bustling streets, cultural attractions, and vibrant atmosphere.

| Project name<br>Location<br>Year<br>Scope of work | <ul> <li>Cafe Benne</li> <li>Istanbul / Turkey</li> <li>2024</li> <li>Fixed and loose furniture, lighting works, floor, ceiling and wall coverings of the entire restaurant</li> </ul> |  |
|---------------------------------------------------|----------------------------------------------------------------------------------------------------------------------------------------------------------------------------------------|--|
|---------------------------------------------------|----------------------------------------------------------------------------------------------------------------------------------------------------------------------------------------|--|