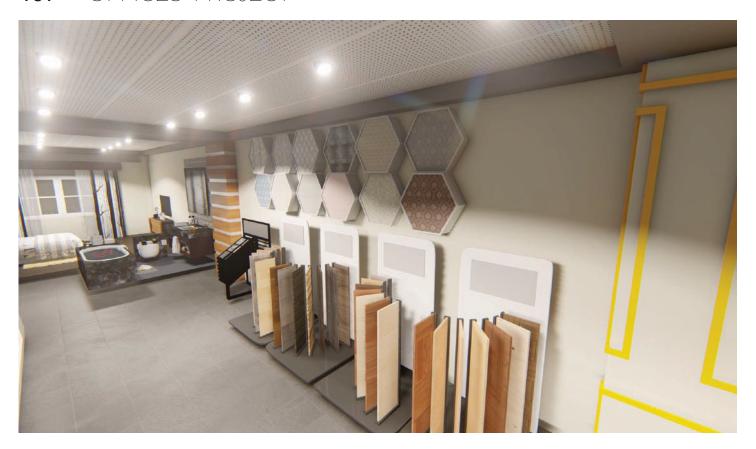

Project name : Elit - General Office & Showroom

Location : Istanbul / Turkey

Year : 2020

Scope of work: Loose furniture, fixed furniture, lighting, joinery, wall covering, floor works of the entire

office. Counters, desks, working chairs, office sets, armchairs, waiting chairs, file cabinets, aluminum partitions, etc. furniture work has been done. This furniture is located in all

Offices, Lobby, Common Areas and Meeting Rooms.