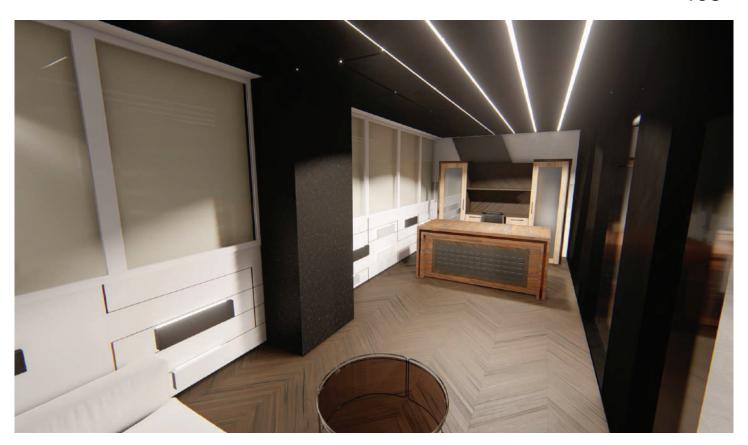

## 197 OFFICES PROJECT

Elit - General Office & Showroom is a multifunctional space designed to serve as both a corporate office and a showroom. Located in Istanbul, it showcases a wide range of products and services offered by the company, providing clients with a comprehensive view of their offerings.

Project name : Elit - General Office & Showroom

Location : Istanbul / Turkey

Year : 2020

Scope of work: Loose furniture, fixed furniture, lighting, joinery, wall covering, floor works of the entire

office. Counters, desks, working chairs, office sets, armchairs, waiting chairs, file cabinets, aluminum partitions, etc. furniture work has been done. This furniture is located in all

Offices, Lobby, Common Areas and Meeting Rooms.