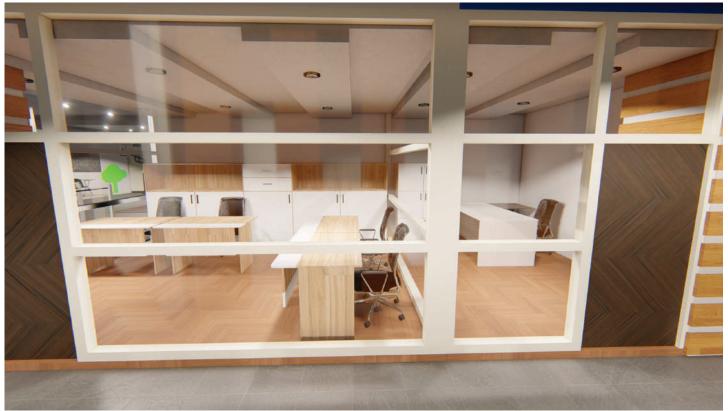

Project name : Elit - General Office & Showroom

Location : Istanbul / Turkey

Year : 2020

Scope of work: Loose furniture, fixed furniture, lighting, joinery, wall covering, floor works of the entire

office. Counters, desks, working chairs, office sets, armchairs, waiting chairs, file cabinets, aluminum partitions, etc. furniture work has been done. This furniture is located in all

Offices, Lobby, Common Areas and Meeting Rooms.