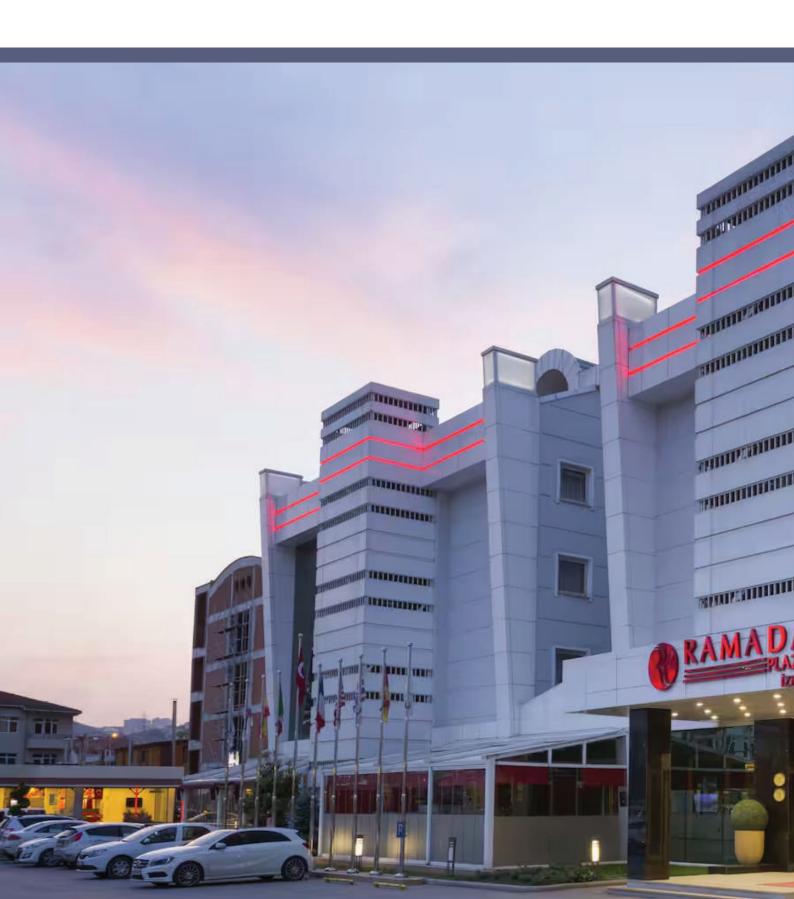

## 49 HOTEL PROJECT

Project name : Ramada by Wyndham Hotel Location

Year

Izmit / Turkey :

: 2012 Scope of work : All loose and fixed furniture of the hotel. Many products such as Beds, Cabinets, Dining Tables, Dining Chairs, Sofas, TV units, Outdoor furniture and Accessories are provided. These furnitures are located in all

Rooms, Lobby, Common Areas and Restaurants.

Ramada by Wyndham Kocaeli is situated in the heart of Izmit, Kocaeli, offering convenient access to major attractions, business centers, and transportation hubs in the region. For business travelers or those hosting events, the hotel often has conference rooms and event spaces available for meetings, conferences, or special occasions.