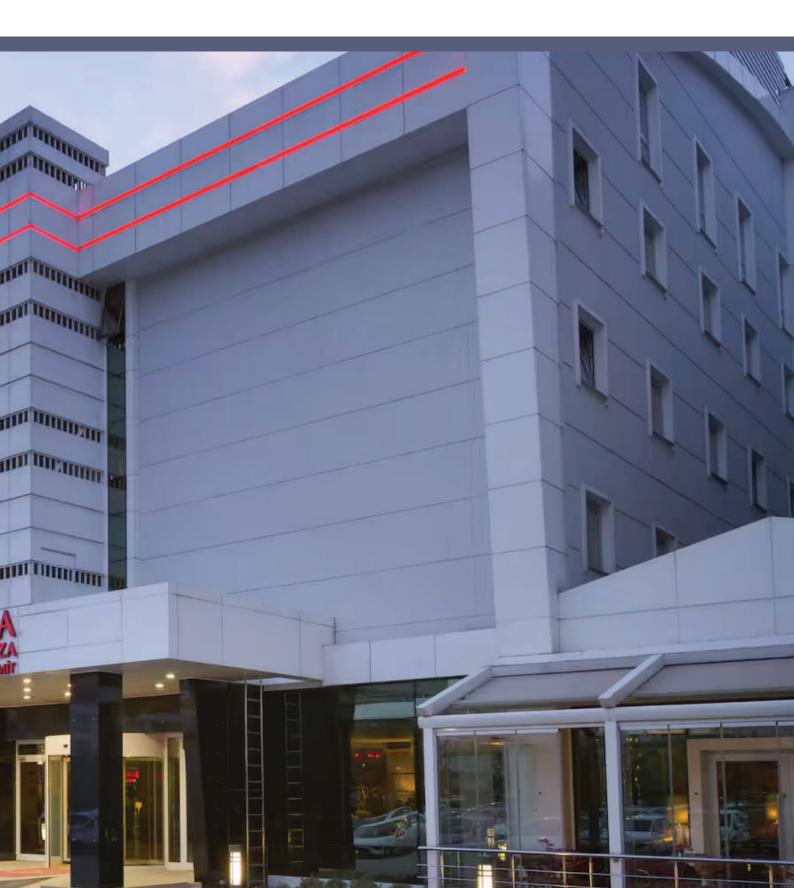

## 49 HOTEL PROJECT

Project name : Ramada by Wyndham Hotel Location

Year

Izmit / Turkey :

: 2012 Scope of work : All loose and fixed furniture of the hotel. Many products such as Beds, Cabinets, Dining Tables, Dining Chairs, Sofas, TV units, Outdoor furniture and Accessories are provided. These furnitures are located in all

Rooms, Lobby, Common Areas and Restaurants.

Ramada by Wyndham Kocaeli is situated in the heart of Izmit, Kocaeli, offering convenient access to major attractions, business centers, and transportation hubs in the region. For business travelers or those hosting events, the hotel often has conference rooms and event spaces available for meetings, conferences, or special occasions.