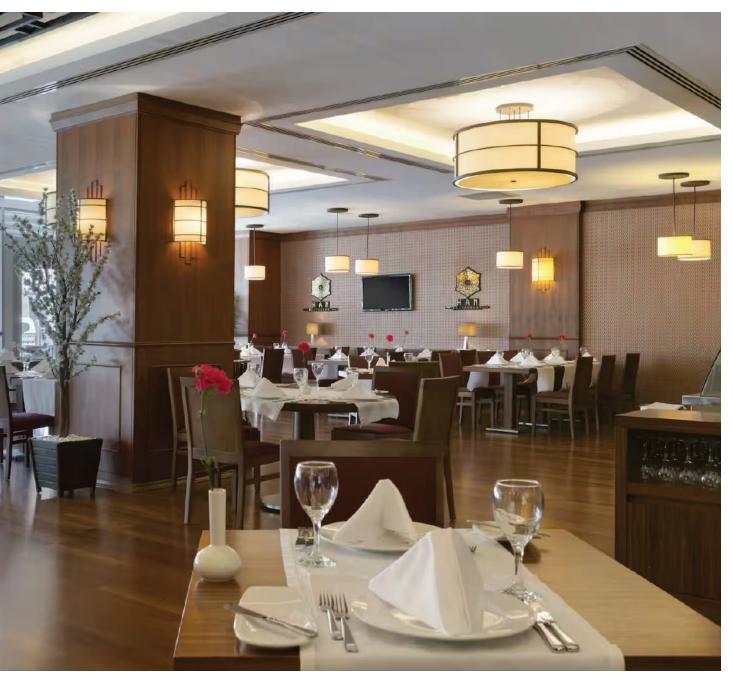

## 49 HOTEL PROJECT

Project name : Ramada by Wyndham Hotel Location

Year

Izmit / Turkey :

: 2012 Scope of work : All loose and fixed furniture of the hotel. Many products such as Beds, Cabinets, Dining Tables, Dining Chairs, Sofas, TV units, Outdoor furniture and Accessories are provided. These furnitures are located in all

Rooms, Lobby, Common Areas and Restaurants.

Ramada by Wyndham Kocaeli is situated in the heart of Izmit, Kocaeli, offering convenient access to major attractions, business centers, and transportation hubs in the region. For business travelers or those hosting events, the hotel often has conference rooms and event spaces available for meetings, conferences, or special occasions.