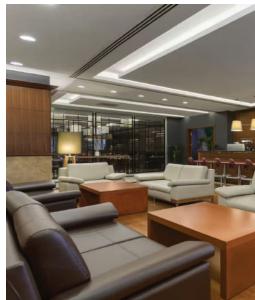

## 49 HOTEL PROJECT

Project name : Ramada by Wyndham Hotel Location

Year

Izmit / Turkey :

: 2012 Scope of work : All loose and fixed furniture of the hotel. Many products such as Beds, Cabinets, Dining Tables, Dining Chairs, Sofas, TV units, Outdoor furniture and Accessories are provided. These furnitures are located in all

Rooms, Lobby, Common Areas and Restaurants.

Ramada by Wyndham Kocaeli is situated in the heart of Izmit, Kocaeli, offering convenient access to major attractions, business centers, and transportation hubs in the region. For business travelers or those hosting events, the hotel often has conference rooms and event spaces available for meetings, conferences, or special occasions.