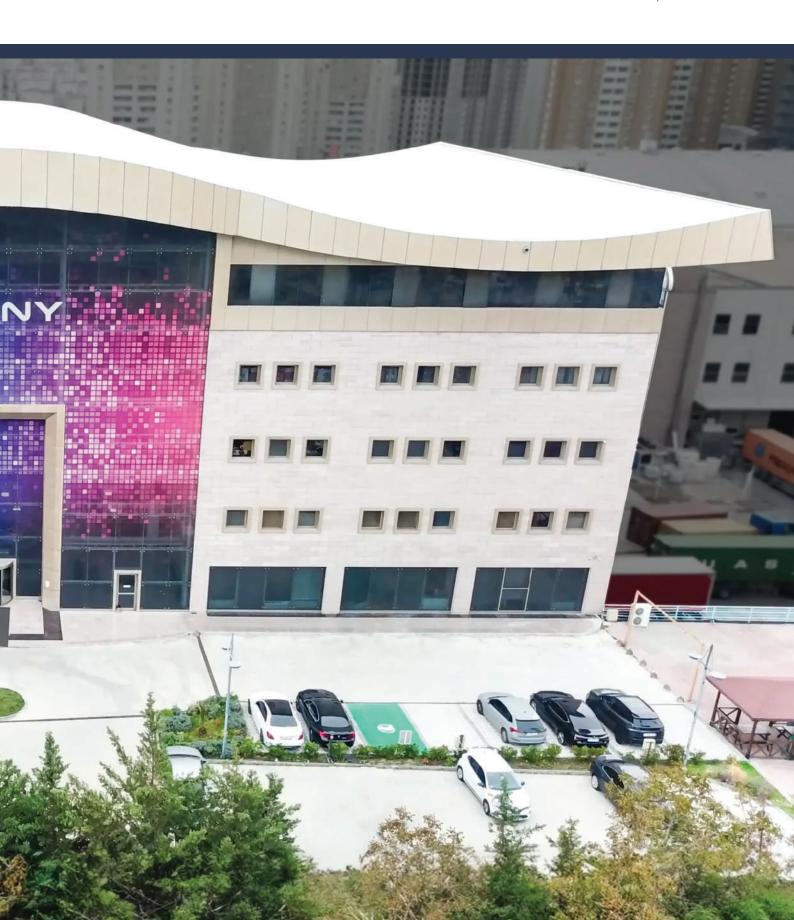

## 173 OFFICES PROJECT

Project name Location Year

: Atmaca Electronic : Istanbul / Turkey

: 2020

Scope of work

: Loose furniture, fixed furniture, lighting, joinery, wall covering, floor works of the entire office. Counters, desks, working chairs, office sets, armchairs, waiting chairs, file cabinets, alumi-

num partitions, etc. furniture work has been done. This furniture is located in all Offices,

Lobby, Common Areas and Meeting Rooms.

Today, Atmaca Electronic has managed to become one of the largest electronic companies in both Turkey and Europe in terms of production capacity. Atmaca Holding, which is on its way to become an innovative company that is widespread in Turkey and all over the world, produces technology, is reliable and provides the same quality service, continues its efforts to maintain and develop its deep-rooted and dynamic brand perception.