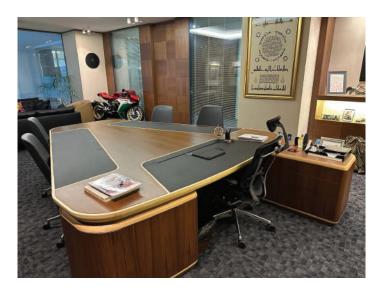

## 173 OFFICES PROJECT

Project name Location Year

: Atmaca Electronic : Istanbul / Turkey

: 2020

Scope of work

: Loose furniture, fixed furniture, lighting, joinery, wall covering, floor works of the entire office. Counters, desks, working chairs, office sets, armchairs, waiting chairs, file cabinets, alumi-

num partitions, etc. furniture work has been done. This furniture is located in all Offices,

Lobby, Common Areas and Meeting Rooms.

Today, Atmaca Electronic has managed to become one of the largest electronic companies in both Turkey and Europe in terms of production capacity. Atmaca Holding, which is on its way to become an innovative company that is widespread in Turkey and all over the world, produces technology, is reliable and provides the same quality service, continues its efforts to maintain and develop its deep-rooted and dynamic brand perception.