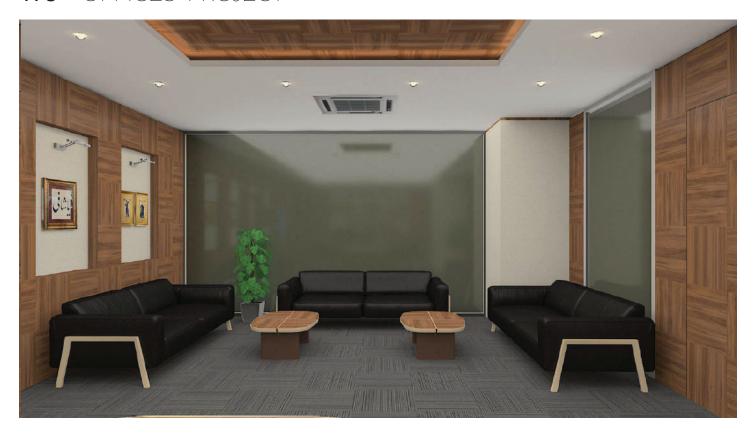

## 173 OFFICES PROJECT

Project name Location Year

: Atmaca Electronic : Istanbul / Turkey

: 2020

Scope of work

: Loose furniture, fixed furniture, lighting, joinery, wall covering, floor works of the entire office. Counters, desks, working chairs, office sets, armchairs, waiting chairs, file cabinets, alumi-

num partitions, etc. furniture work has been done. This furniture is located in all Offices,

Lobby, Common Areas and Meeting Rooms.

Today, Atmaca Electronic has managed to become one of the largest electronic companies in both Turkey and Europe in terms of production capacity. Atmaca Holding, which is on its way to become an innovative company that is widespread in Turkey and all over the world, produces technology, is reliable and provides the same quality service, continues its efforts to maintain and develop its deep-rooted and dynamic brand perception.