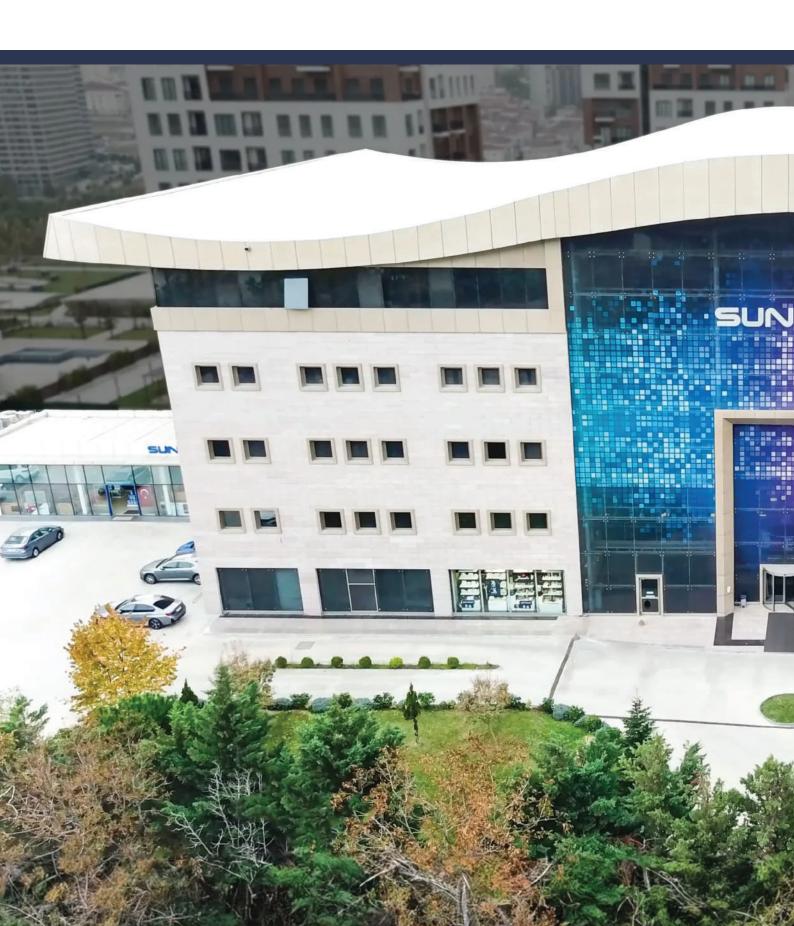

## 173 OFFICES PROJECT

Project name Location Year

: Atmaca Electronic : Istanbul / Turkey

: 2020

Scope of work

: Loose furniture, fixed furniture, lighting, joinery, wall covering, floor works of the entire office. Counters, desks, working chairs, office sets, armchairs, waiting chairs, file cabinets, alumi-

num partitions, etc. furniture work has been done. This furniture is located in all Offices,

Lobby, Common Areas and Meeting Rooms.

Today, Atmaca Electronic has managed to become one of the largest electronic companies in both Turkey and Europe in terms of production capacity. Atmaca Holding, which is on its way to become an innovative company that is widespread in Turkey and all over the world, produces technology, is reliable and provides the same quality service, continues its efforts to maintain and develop its deep-rooted and dynamic brand perception.