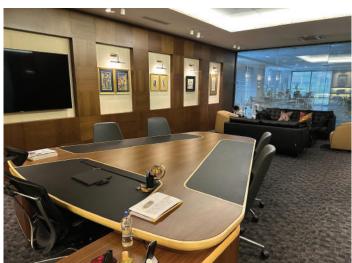

## 173 OFFICES PROJECT

Project name Location Year

: Atmaca Electronic : Istanbul / Turkey

: 2020

Scope of work

: Loose furniture, fixed furniture, lighting, joinery, wall covering, floor works of the entire office. Counters, desks, working chairs, office sets, armchairs, waiting chairs, file cabinets, alumi-

num partitions, etc. furniture work has been done. This furniture is located in all Offices,

Lobby, Common Areas and Meeting Rooms.

Today, Atmaca Electronic has managed to become one of the largest electronic companies in both Turkey and Europe in terms of production capacity. Atmaca Holding, which is on its way to become an innovative company that is widespread in Turkey and all over the world, produces technology, is reliable and provides the same quality service, continues its efforts to maintain and develop its deep-rooted and dynamic brand perception.