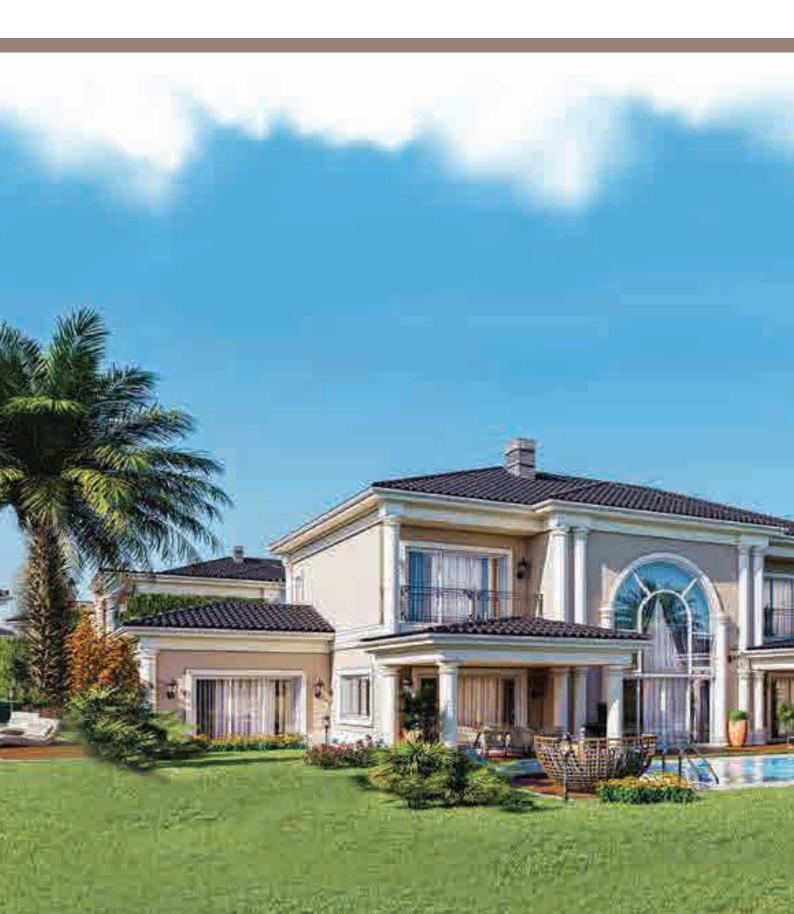

## **VILLA MAHAL ESTATE**

ISTANBUL / TURKEY

## 157 RESIDENTIAL PROJECT

Location Year

Project name : Villa Mahal Estate : Istanbul / Turkey

: 2024 Scope of

work

: In more than one villa the dressing rooms, kitchen cabinets, bathroom cabinets, etc. all fixed and loose furniture has been made.

It is a project consisting of 3 types and 106 villas, designed on a 183,000 m2 land, away from the city, air and noise pollution, with a view of Büyükçekmece Lake Valley. The villas in Villamahal are 47 single-storey and 59 two-storey, with gross areas ranging from 569 to 841 m2 (including pool, terrace and garage).