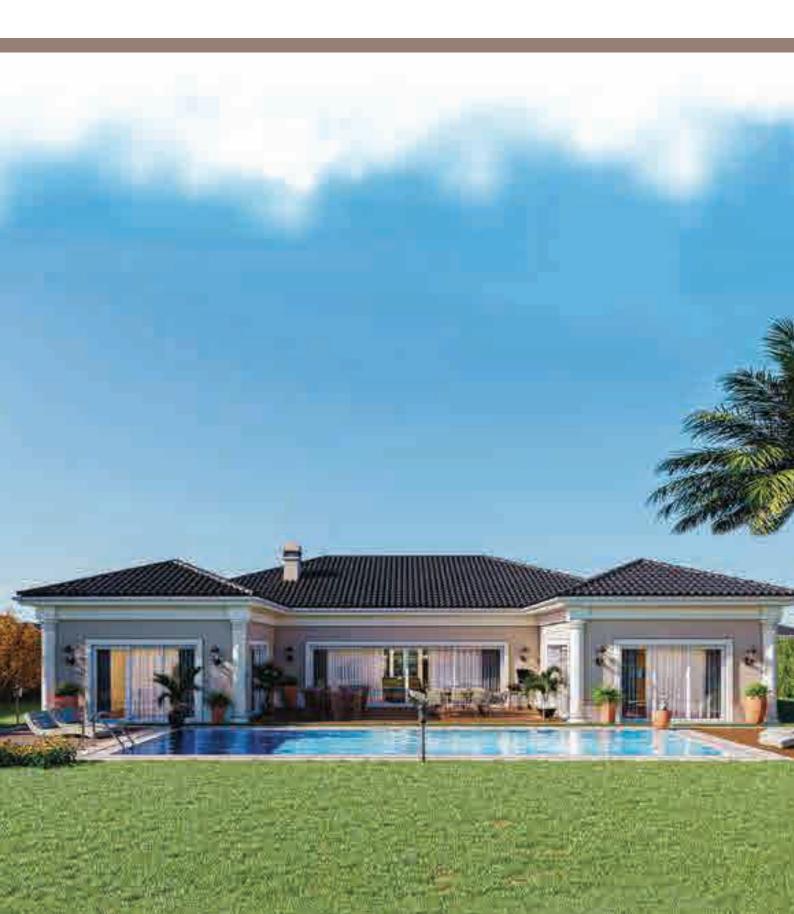

## **VILLA MAHAL ESTATE**

ISTANBUL / TURKEY

## 157 RESIDENTIAL PROJECT

Location Year

Project name : Villa Mahal Estate : Istanbul / Turkey

: 2024 Scope of

work

: In more than one villa the dressing rooms, kitchen cabinets, bathroom cabinets, etc. all fixed and loose furniture has been made.

It is a project consisting of 3 types and 106 villas, designed on a 183,000 m2 land, away from the city, air and noise pollution, with a view of Büyükçekmece Lake Valley. The villas in Villamahal are 47 single-storey and 59 two-storey, with gross areas ranging from 569 to 841 m2 (including pool, terrace and garage).