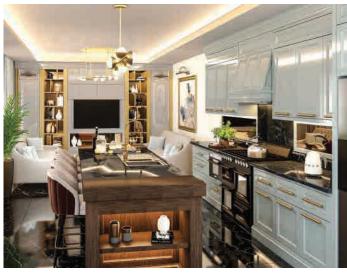

## 157 RESIDENTIAL PROJECT

Location Year

Project name : Villa Mahal Estate : Istanbul / Turkey

: 2024 Scope of

work

: In more than one villa the dressing rooms, kitchen cabinets, bathroom cabinets, etc. all fixed and loose furniture has been made.