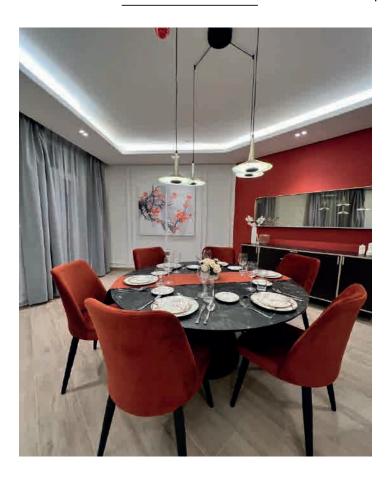

Project name : Floresta Garden Doha / Qatar Location 2022 Year

The loose furniture of entire buildings. Beds, Wardrobes, Dining Tables, Dining Chairs, Sofas, TV units, and Accessories. These furniture are located in all Apartments, Lobby, Common Areas, and Restaurants.