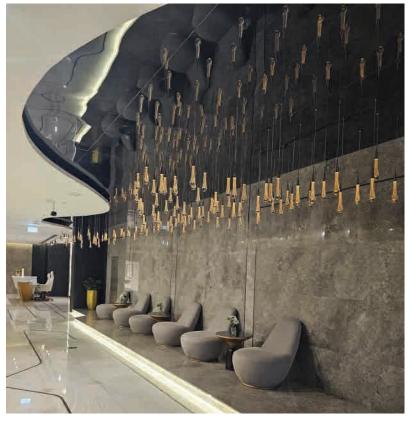

## **FLORESTA GARDENS - JMJ**

DOHA / QATAR

Floresta Gardens, poised east of the Viva Bahriya precinct and nestled in the heart of Doha, is a cornerstone of The Pearl's iconic development, making it a standout representation of luxury living in Qatar. This prime location, often referred to as Floresta Gardens Qatar, stands as a testament to opulence, tranquility, and architectural brilliance, covering a sprawling 145,967 sqm area.

Project name : Floresta Garden Doha / Qatar Location 2022 Year

The loose furniture of entire buildings. Beds, Wardrobes, Dining Tables, Dining Chairs, Sofas, TV units, and Accessories. These furniture are located in all Apartments, Lobby, Common Areas, and Restaurants.