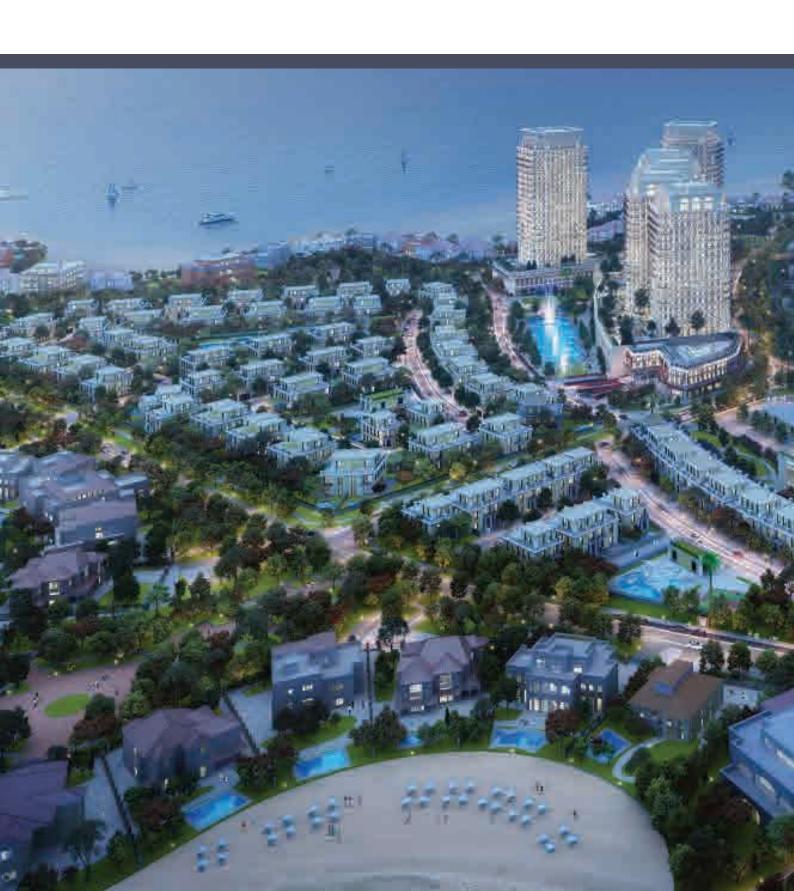

## **FLORESTA GARDENS - JMJ**

DOHA / QATAR

Floresta Gardens, poised east of the Viva Bahriya precinct and nestled in the heart of Doha, is a cornerstone of The Pearl's iconic development, making it a standout representation of luxury living in Qatar. This prime location, often referred to as Floresta Gardens Qatar, stands as a testament to opulence, tranquility, and architectural brilliance, covering a sprawling 145,967 sqm area.