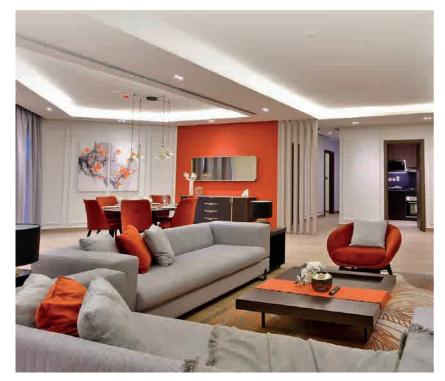

Project name : Floresta Garden Doha / Qatar Location 2022 Year

The loose furniture of entire buildings. Beds, Wardrobes, Dining Tables, Dining Chairs, Sofas, TV units, and Accessories. These furniture are located in all Apartments, Lobby, Common Areas, and Restaurants.