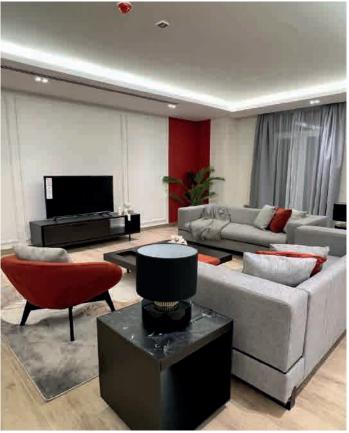

Project name : Floresta Garden Doha / Qatar Location 2022 Year

The loose furniture of entire buildings. Beds, Wardrobes, Dining Tables, Dining Chairs, Sofas, TV units, and Accessories. These furniture are located in all Apartments, Lobby, Common Areas, and Restaurants.