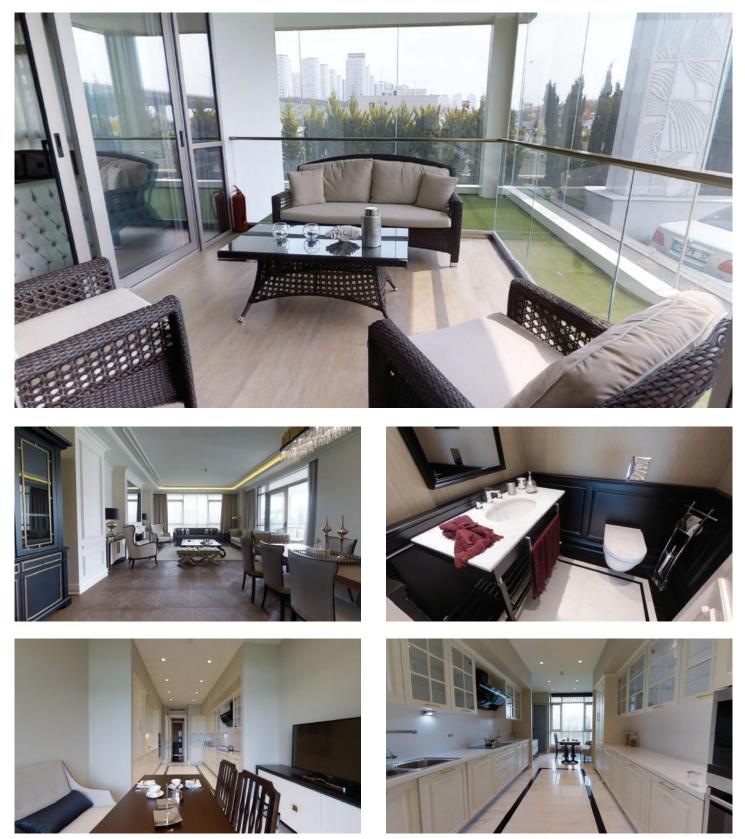

| Location       | BahcesehirPark Avm Sitesi<br>Istanbul / Turkey<br>2020                                                                                                                                                                                              |
|----------------|-----------------------------------------------------------------------------------------------------------------------------------------------------------------------------------------------------------------------------------------------------|
| Scope of work: | Fixed furniture and joinery works of all buildings. Fixed<br>cabinets, dressing room, kitchen cabinets, bathroom cabi-<br>nets, wall coverings, wooden doors and parquet. This furni-<br>ture is located in all Apartments, Lobby and Common Areas. |