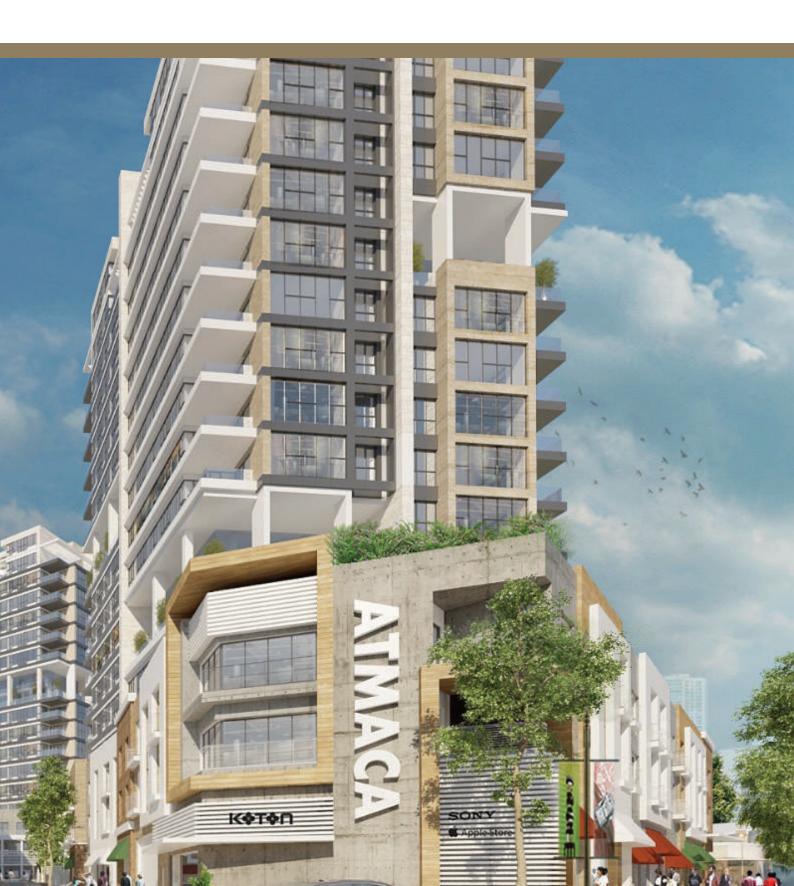

## **BAHCESEHIRPARK AVM SITESI**

ISTANBUL / TURKEY

## **139** RESIDENTIAL PROJECT

Bahçeşehirpark Avm Sitesi project, which is one of the projects that can be implemented in the Bahçeşehir region of Atmaca Group, consists of two blocks of 17 and 18 floors. In the project, which includes 250 flats, the flats have a net usage area of 187 square meters. In Bahçeşehir Park, loft apartments with ceilings of 3.50 meters were also included. The commercial units in the project, built on a land of 20 thousand 300 square meters, will add value to the region.