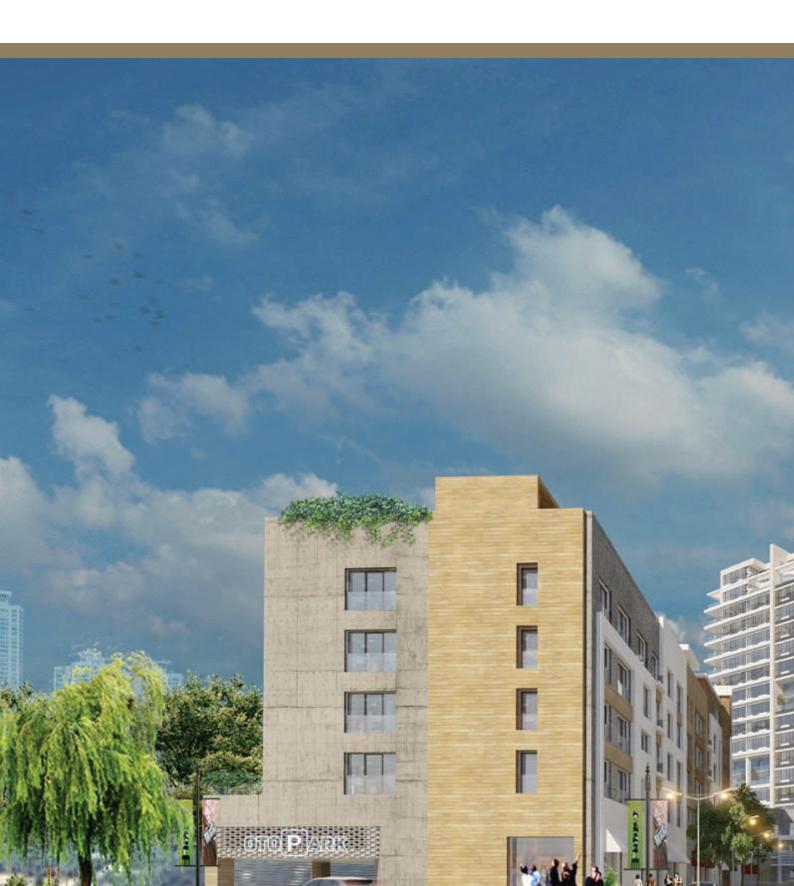

## **BAHCESEHIRPARK AVM SITESI**

ISTANBUL / TURKEY

## **139** RESIDENTIAL PROJECT

Bahçeşehirpark Avm Sitesi project, which is one of the projects that can be implemented in the Bahçeşehir region of Atmaca Group, consists of two blocks of 17 and 18 floors. In the project, which includes 250 flats, the flats have a net usage area of 187 square meters. In Bahçeşehir Park, loft apartments with ceilings of 3.50 meters were also included. The commercial units in the project, built on a land of 20 thousand 300 square meters, will add value to the region.