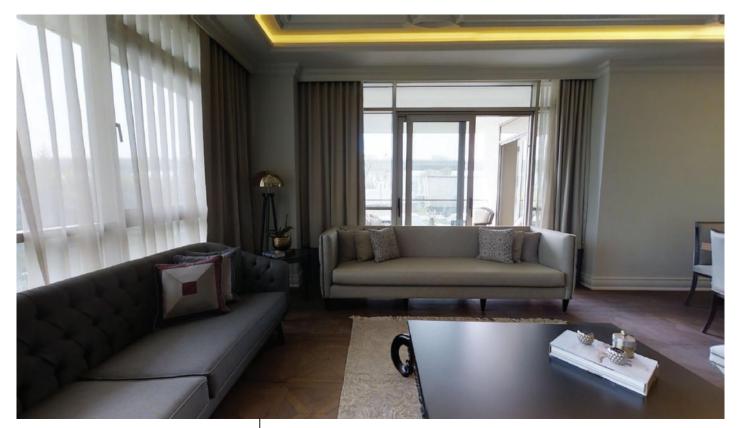

| Location       | BahcesehirPark Avm Sitesi<br>Istanbul / Turkey<br>2020                                                                                                                                                                                              |
|----------------|-----------------------------------------------------------------------------------------------------------------------------------------------------------------------------------------------------------------------------------------------------|
| Scope of work: | Fixed furniture and joinery works of all buildings. Fixed<br>cabinets, dressing room, kitchen cabinets, bathroom cabi-<br>nets, wall coverings, wooden doors and parquet. This furni-<br>ture is located in all Apartments, Lobby and Common Areas. |